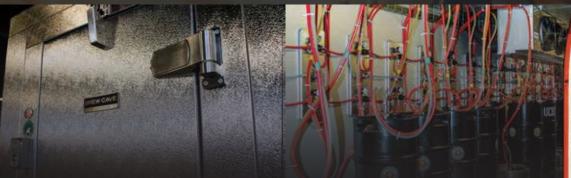

#### APPLICATIONS

**Brew Cave® Walk-in and Display Cooler** -Walk-in or display coolers to keep your beer cold and accessible. Shelving is available to organize your stock.

**Brewing Enclosures** - Custom environmentally controlled enclosures that can be used to facilitate manufacturing or brewing processes.

WHETHER YOU NEED TO STORE INGREDIENTS, SUPPLY YOUR TAP ROOM, OR CHILL KEGS AND CASES FOR SHIPMENT, BREW CAVE® WILL DELIVER. WE DESIGN CUSTOM WALK-IN COOLERS OF ALL SHAPES AND SIZES TO CONFORM TO YOUR BREWERY'S LAYOUT AND STORAGE NEEDS.