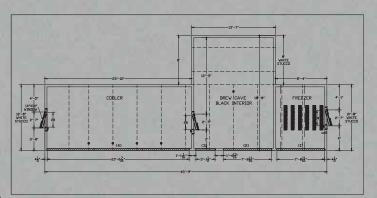

### **CUSTOM CONFIGURATIONS**

No matter how large or small the project, let us know your requirements and Brew Cave<sup>®</sup> will build the modular refrigerated building to suit your needs.

#### FEATURES:

- · 4" Thick modular panels
- · High R-value insulation
- · Efficient refrigeration systems
- · Large doors for forklifts available
- · Over 20 metal colors optional

#### APPLICATIONS

**Brew Cave® Walk-in and Display Cooler** -Walk-in or display coolers to keep your beer cold and accessible. Shelving is available to organize your stock.

**Brewing Enclosures** - Custom environmentally controlled enclosures that can be used to facilitate manufacturing or brewing processes.

**Ingredient Storage** - Store all your perishable brewing ingredients in a walk-in cooler.

**Warehouse** - Store large quantities of kegs, cans, cases, or bottles before shipment in a controlled environment. Tall ceilings and large doors are available.