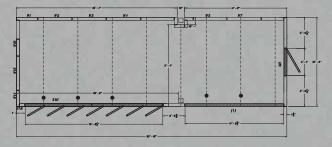

#### APPLICATIONS

**Brew Cave® Walk-in and Display Cooler** -Walk-in or display coolers to keep your beer cold and accessible. Shelving is available to organize your stock.

**Brewing Enclosures** - Custom environmentally controlled enclosures that can be used to facilitate manufacturing or brewing processes.

**Ingredient Storage** - Store all your perishable brewing ingredients in a walk-in cooler.

**Warehouse** - Store large quantities of kegs, cans, cases, or bottles before shipment in a controlled environment. Tall ceilings and large doors are available.