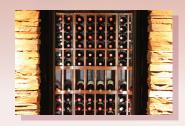

### STORAGE ROOM:

Each Wine Locker package consists of wall panels, ceiling panels, lockable glass entry door and environmental control unit. All panels are equipped with cam-action locking devices to easily connect each pane together for installation. Panels are manufactured with a 4" insulation core bonded between inner and outer beautifully painted metal skins. Standard interior and exterior metal is black. Several other custom finishes are available.