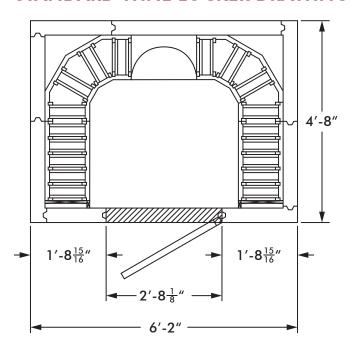

### STANDARD WINE LOCKER DRAWING

### WINE ROOM SIZES: NOMINAL SIZES:

6'2" x 4'8" x 7'6" (6'x5')

 $5'10'' \times 7'10'' \times 7'6''$  (6'x8')

7′10″ x 7′10″ x 7′6″ (8′x8′)

 $7'10'' \times 9'9^{1/2}'' \times 7'6''$  (8'x10')

 $9'9^{1/2}$ " x  $9'9^{1/2}$ " x 7'6" (10'x10')