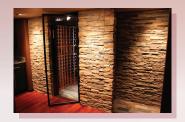

Offering over 20 different metal colors, the Wine Locker can be designed to blend in or become the focal point of any room. Wine Lockers can also be custom finished on-site with various exotic wood planking, stone or other materials to give any type of look desired.