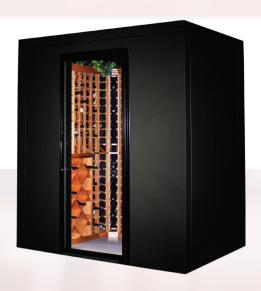

# THE WINE LOCKER

The WineKeep Wine Locker brings upscale wine storage and aging capabilities to the caring wine connoisseur. Its temperature and optional moisture controlled environment assures that the wine sleeps in a perfect aging environment that will astound not only the owner but also the owner's guests.

WineKeep Wine Lockers come in many standard sizes as predesigned packages or can be ordered to meet a customer's specific design needs with no added inconvenience. Each Wine Locker is shipped knocked down as panels. Once on location, they can easily be assembled using a single cam action panel locking tool. Environmental control equipment can be delivered preassembled, self-contained or unassembled for installations by a local HVAC or refrigeration contractor.

Offering over 20 different metal colors, the Wine Locker can be designed to blend in or become the focal point of any room. Wine Lockers can also be custom finished on-site with various exotic wood planking, stone or other materials to give any type of look desired.

### STORAGE ROOM:

Each Wine Locker package consists of wall panels, ceiling panels, lockable glass entry door and environmental control unit. All panels are equipped with cam-action locking devices to easily connect each pane together for installation. Panels are manufactured with a 4" insulation core bonded between inner and outer beautifully painted metal skins. Standard interior and exterior metal is black. Several other custom finishes are available.