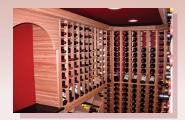

### STORAGE ROOM:

Each Wine Locker package consists of wall panels, ceiling panels, lockable glass entry door and environmental control unit. All panels are equipped with cam-action locking devices to easily connect each pane together for installation. Panels are manufactured with a 4" insulation core bonded between inner and outer beautifully painted metal skins. Standard interior and exterior metal is black. Several other custom finishes are available.