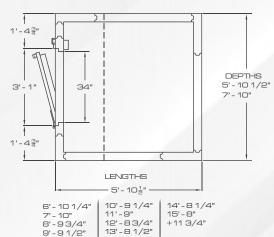

OLER MODELS FEATURES:**

- Panels are UL and NSF Approved
- EISA Compliant
- Floor or Floorless Options (all freezers come with a floor)
- Indoor or Outdoor Options
- Vert-Ergo™ Key Lock Handle, Adjustable Hinges, Light Switch, Digital Thermometer
- Doors are 34" x 76", Self-Closing, Left or Right Hinge (to be specified)
- Available with Remote Pre-Assembled, Saddle Mount or Self-Contained Refrigeration
- Available with Vinyl Rain Roof on Outdoor Models
- Numerous Lengths & Widths
- Multiple Door Placement Locations

- 10 Year Panel Warranty
- 5 Year Compressor Warranty
- 1 Year Compressor Labor Warranty
- 1 Year Parts Warranty

# FOR QUAILITY **ASSURANCE**

Every model is factory assembled before leaving the plant, even models shipped within a day.

## **FASTCOOLER WALK-IN MODEL SIZES**



#### CONSTRUCTION:

Modular Panels are connected with cam-lock connectors. All walls, ceilings, and floor panels use no wood unless otherwise noted. All walk-ins are EISA compliant.

#### **INSULATION:**

4" extruded polystyrene

#### SKIN:

26 ga. galvanized, galvalume, painted or 24 ga. stainless steel.

#### DOORS:

Self-closing, flush mount with magnetic gasket; chrome latches and hinges; vertical handle, safety release handle, automatic self closer, vapor proof light and thermometer.

Specifications as listed here are subject to change without notice Item drawn may not be exactly as shipped

#### FLOORS:

22 gg. stainless steel (Extruded Polystyrene)

#### REFRIGERATION:

Pre-assembled remote, saddle mount, self-controlled, top mount, indoor, outdoor.

#### **OPTIONS:**

Shelving, l