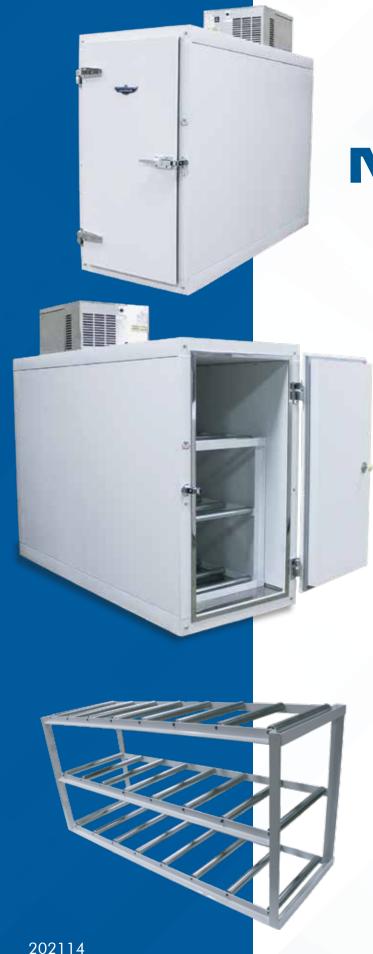

# MORTUARY COOLER

U.S. Cooler® has built premium walk-in and environmentally controlled units for more than 35 years and has become a trusted product in the industry. U.S. Cooler®'s mortuary coolers are built to meet the demands of Funeral Directors, Coroners, Medical Labs, and many other temperature controlled environments. These systems come equipped with a heavy duty stationary rack system for ease of loading and unloading.

#### Standard Size:

3 Body Box  $7'8'' \times 3'1'' \times 5'6 \frac{1}{2}''$  with floor (Custom sizes available)

#### **Shelving System:**

Heavy duty 3 tier roll out shelving, other shelving options available upon request.

### **Refrigeration System:**

Top Mount Self Contained Unit

|401 DELAWARE ST. QUINCY, IL 62301 | | 800.521.2665 | WWW.USCOOLER.COM|