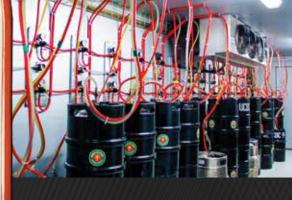

## Tap Rooms

Store dozens of kegs in a remote walk-in or under-counter cooler to supply your tap room with freshly brewed beer.