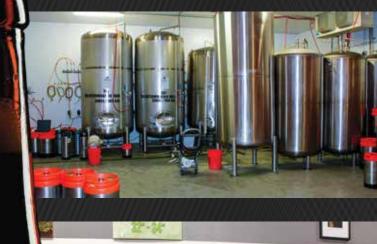

#### **Brewing Enclosures**

Custom environmentally-controlled enclosures that can be used to facilitate manufacturing or brewing processes.

### Ingredient Storage

Store all your perishable brewing ingredients in a walk-in cooler.