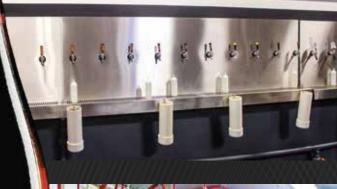

## Tap Rooms

Store dozens of kegs in a remote walk-in or under-counter cooler to supply your tap room with freshly brewed beer.