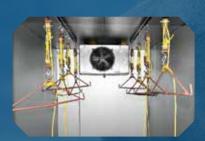

#### **COMES STANDARD WITH:**

- 4" thick Extruded Polystyrene insulation which reduces wear and tear on the refrigeration system.
- Self-contained, saddle mount refrigeration system.
- Overhead meat rail system (6' x 6' model includes 2 sets of 3 gambrel & pulley hoists, 6' x 8' model includes 2 sets of 4 gambrel & pulley hoists).
- Interior light (requires electrical hook up).
- Self-closing door.