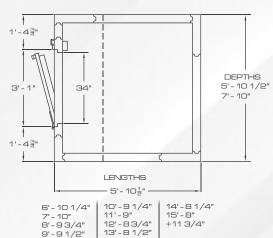

**FASTCOOLER MODELS FEATURES:**

- Panels are UL and NSF Approved
- EISA Compliant
- Floor or Floorless Options (all freezers come with a floor)
- Indoor or Outdoor Options
- Vert-Ergo™ Key Lock Handle, Adjustable Hinges, Light Switch, Digital Thermometer
- Doors are 34" x 76", Self-Closing, Left or Right Hinge (to be specified)
- Available with Remote Pre-Assembled, Saddle Mount or Self-Contained Refrigeration
- Available with Vinyl Rain Roof on Outdoor Models
- Numerous Lengths & Widths
- Multiple Door Placement Locations

- 10 Year Panel Warranty
- 5 Year Compressor Warranty
- 1 Year Compressor Labor Warranty
- 1 Year Parts Warranty

# FOR QUAILITY ASSURANCE

Every model is factory assembled before leaving the plant, even models shipped within a day.

## FASTCOOLER WALK-IN MODEL SIZES



#### **CONSTRUCTION:**

Modular Panels are connected with cam-lock connectors.
All walls, ceilings, and floor panels use no wood unless otherwise noted. All walk-ins are EISA compliant.

#### **INSULATION:**

4" extruded polystyrene

#### SKIN:

26 ga. galvanized, galvalume, painted or 24 ga. stainless steel.

#### DOORS:

Self-closing, flush mount with magnetic gasket; chrome latches and hinges; vertical handle, safety release handle, automatic self closer, vapor proof light and thermometer.

Specifications as listed here are subject to change without notice Item drawn may not be exactly as shipped.

#### FLOORS:

22 ga. stainless steel (Extruded Polystyrene)

#### **REFRIGERATION:**

Pre-assembled remote, saddle mount, self-controlled, top mount, indoor, outdoor.

#### **OPTIONS:**

Sh