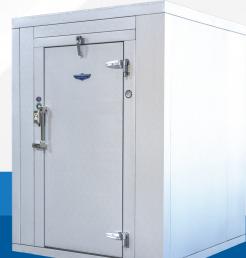

### QUICK SHIP PROGRAM

WALK-IN COOLERS AND FREEZERS BY U.S. COOLER

Fastcooler is U.S. Cooler's Quick Ship Program with in-stock models shipping within 3-5 days. Fastcooler models are made with the same precision and high-quality materials, but are designed to provide a quick delivery with a low cost.

### **FASTCOOLER MODELS FEATURES:**

- Panels are UL and NSF Approved
- EISA Compliant
- Floor or Floorless Options (all freezers come with a floor)
- Indoor or Outdoor Options
- Vert-Ergo™ Key Lock Handle, Adjustable Hinges, Light Switch, Digital Thermometer
- Doors are 34" x 76", Self-Closing, Left or Right Hinge (to be specified)
- Available with Remote Pre-Assembled, Saddle Mount or Self-Contained Refrigeration
- Available with Vinyl Rain Roof on Outdoor Models
- Numerous Lengths & Widths
- Multiple Door Placement Locations

#### DOORS:

Self-closing, flush mount with magnetic gasket; chrome latches and hinges; vertical handle, safety release handle, automatic self closer, vapor proof light and thermometer.

Specifications as listed here are subject to change without notice Item drawn may not be exactly as shipped.