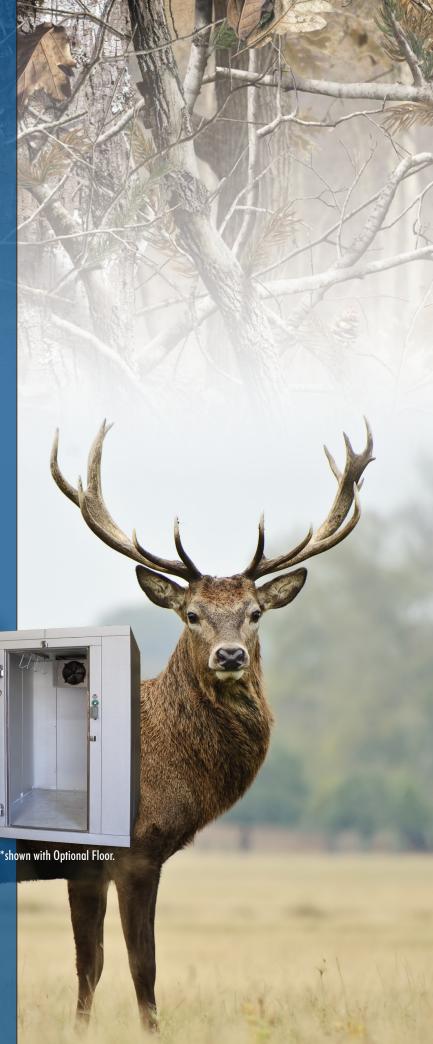

#### **COMES STANDARD WITH:**

- 4" thick Extruded Polystyrene insulation which reduces wear and tear on the refrigeration system.
- Self-contained, saddle mount refrigeration system.
- Overhead meat rail system (6' x 6' model includes 2 sets of 3 gambrel & pulley hoists, 6' x 8' model includes 2 sets of 4 gambrel & pulley hoists).
- Interior light (requires electrical hook up).
- Self-closing door.

#### **ACCESSORIES:**

Shelving Options available upon request Insulated Floor Optional upon regeust.

## **INSTALLATION:**

Game Lockers without a floor should be placed on a level concrete pad. Step by step installation instructions included. Requires two people and approximately 2 hours to assemble.

# **AVAILABLE IN SIZES** WITHOUT FLOOR:

6' x 6' x 7' 6" (115 volt) 6' x 8' x 7' 6" (115 volt)

401 DELAWARE ST. QUINCY, IL 62301

800.521.2665 www.uscooler.com

**CRAIG INDUSTRIES** 