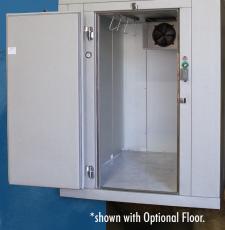

#### **COMES STANDARD WITH:**

- 4" thick Extruded Polystyrene insulation which reduces wear and tear on the refrigeration system.
- Self-contained, saddle mount refrigeration system.
- Overhead meat rail system (6' x 6' model includes 2 sets of 3 gambrel & pulley hoists, 6' x 8' model includes 2 sets of 4 gambrel & pulley hoists).
- Interior light (requires electrical hook up).
- Self-closing door.

#### **ACCESSORIES:**

Shelving Options available upon request Insulated Floor Optional upon regeust.

## **INSTALLATION:**

Game Lockers without a floor should be placed on a level concrete pad. Step by step installation instructions included. Requires two people and approximately 2 hours to assemble.

# **AVAILABLE IN SIZES** WITHOUT FLOOR:

6' x 6' x 7' 6" (115 volt) 6' x 8' x 7' 6" (115 volt)

401 DELAWARE ST. QUINCY, IL 62301

800.521.2665 www.uscooler.com

**CRAIG INDUSTRIES** 