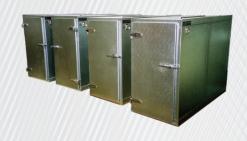

## MORTUARY COOLERS

U.S. Cooler has built premium walk-in and environmentally controlled units for over 25 years and has become a trusted product in the industry. U.S. Cooler's mortuary coolers are built to meet the demands of Funeral Directors, Coroners, Medical Labs, and many other temperature controlled environments. These systems come equipped with a heavy duty stationary rack system for ease of loading and unloading. Our high quality, energy efficient mortuary refrigerators are made to meet sanitation requirements and are NSF and UL approved.

## **Product Specifications**

Standard Size: 3 Body Box 7'8"  $\times$  3'1"  $\times$  5'6 1/2" with floor (Custom sizes available)

Interior / Exterior Finish: Stucco Embossed White Galvanized, Brushed Stainless Steel, Black Galvalume, Smooth White