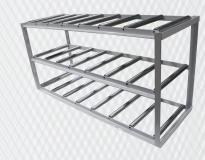

**Insulation:** Expanded Polystyrene, Foamed-in-place Polyurethane or Extruded Polystyrene

**Shelving System:** Heavy duty 3 tier roll out shelving, other shelving options available upon request.

**Refrigeration System:** Various configurations available.