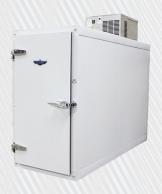

## MORTUARY COOLERS

U.S. Cooler has built premium walk-in and environmentally controlled units for over 25 years and has become a trusted product in the industry. U.S. Cooler's mortuary coolers are built to meet the demands of Funeral Directors, Coroners, Medical Labs, and many other temperature controlled environments. These systems come equipped with a heavy duty stationary rack system for ease of loading and unloading. Our high quality, energy efficient mortuary refrigerators are made to meet sanitation requirements and are NSF and UL approved.

## **Product Specifications**

Standard Size: 3 Body Box 7'8"  $\times$  3'1"  $\times$  5'6 1/2" with floor (Custom sizes available)

Interior / Exterior Finish: Stucco Embossed White Galvanized, Brushed Stainless Steel, Black Galvalume, Smooth White