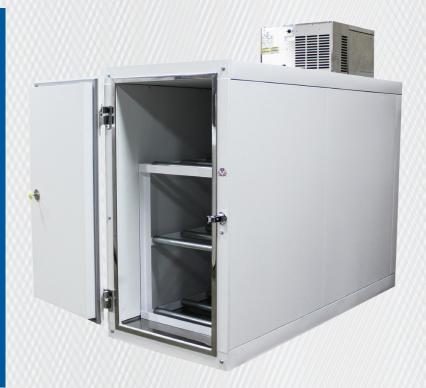

## MORTUARY COOLERS

U.S. Cooler has built premium walk-in and environmentally controlled units for over 25 years and has become a trusted product in the industry. U.S. Cooler's mortuary coolers are built to meet the demands of Funeral Directors, Coroners, Medical Labs, and many other temperature controlled environments. These systems come equipped with a heavy duty stationary rack system for ease of loading and unloading. Our high quality, energy efficient mortuary refrigerators are made to meet sanitation requirements and are NSF and UL approved.

## **Product Specifications**

Standard Size: 3 Body Box 7'8"  $\times$  3'1"  $\times$  5'6 1/2" with floor (Custom sizes available)

Interior / Exterior Finish: Stucco Embossed White Galvanized, Brushed Stainless Steel, Black Galvalume, Smooth White

**Insulation:** Expanded Polystyrene, Foamed-in-place Polyurethane or Extruded Polystyrene

**Shelving System:** Heavy duty 3 tier roll out shelving, other shelving options available upon request.

**Refrigeration System:** Various configurations available.