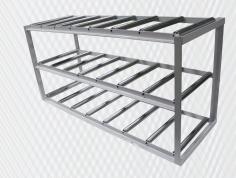

**Insulation:** Expanded Polystyrene,
Foamed-in-place Polyurethane or Extruded
Polystyrene

**Shelving System:** Heavy duty 3 tier roll out shelving, other shelving options available upon request.

**Refrigeration System:** Top Mount Self Contained Unit