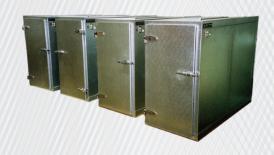

## MORTUARY COOLERS

U.S. Cooler has built premium walk-in and environmentally controlled units for over 25 years and has become a trust-ed product in the industry. U.S. Cooler's mortuary coolers are built to meet the demands of Funeral Directors, Coroners, Medical Labs, and many other temperature controlled environments. These systems come equipped with a heavy duty stationary rack system for ease of loading and unloading. Our high quality, energy efficient mortuary refrigerators are made to meet sanitation requirements and are NSF and UL approved.

## **Product Specifications**

**Standard Size:** 3 Body Box 7'8" x 3'1" x 5'6 1/2" with floor (Custom sizes available)

Interior / Exterior Finish: Stucco Embossed White Galvanized, Brushed Stainless Steel, Black Galvalume, Smooth White