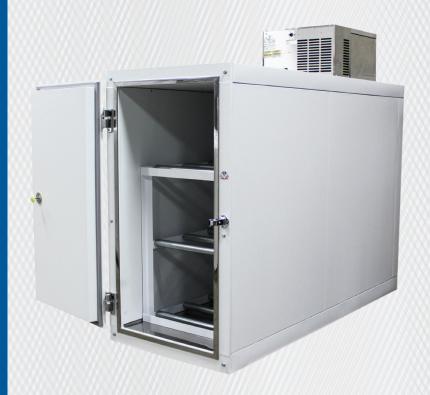

## MORTUARY COOLERS

U.S. Cooler has built premium walk-in and environmentally controlled units for over 25 years and has become a trust-ed product in the industry. U.S. Cooler's mortuary coolers are built to meet the demands of Funeral Directors, Coroners, Medical Labs, and many other temperature controlled environments. These systems come equipped with a heavy duty stationary rack system for ease of loading and unloading. Our high quality, energy efficient mortuary refrigerators are made to meet sanitation requirements and are NSF and UL approved.

## **Product Specifications**

**Standard Size:** 3 Body Box 7'8" x 3'1" x 5'6 1/2" with floor (Custom sizes available)

Interior / Exterior Finish: Stucco Embossed White Galvanized, Brushed Stainless Steel, Black Galvalume, Smooth White

**Insulation:** Expanded Polystyrene,
Foamed-in-place Polyurethane or Extruded
Polystyrene

**Shelving System:** Heavy duty 3 tier roll out shelving, other shelving options available upon request.

**Refrigeration System:** Top Mount Self Contained Unit