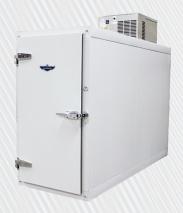

## MORTUARY COOLERS

U.S. Cooler has built premium walk-in and environmentally controlled units for over 25 years and has become a trust-ed product in the industry. U.S. Cooler's mortuary coolers are built to meet the demands of Funeral Directors, Coroners, Medical Labs, and many other temperature controlled environments. These systems come equipped with a heavy duty stationary rack system for ease of loading and unloading. Our high quality, energy efficient mortuary refrigerators are made to meet sanitation requirements and are NSF and UL approved.

## **Product Specifications**

**Standard Size:** 3 Body Box 7'8" x 3'1" x 5'6 1/2" with floor (Custom sizes available)

Interior / Exterior Finish: Stucco Embossed White Galvanized, Brushed Stainless Steel, Black Galvalume, Smooth White