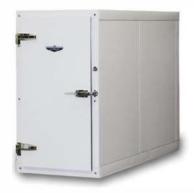

# **Mortuary Coolers**

U.S. Cooler has built premium walk-in and environmentally controlled units for over 25 years and has become a trusted product in the industry. U.S. Cooler's mortuary coolers are built to meet the demands of Funeral Directors, Coroners, Medical Labs, and many other temperature controlled environments. These systems come equipped with a heavy duty stationary rack system for ease of loading and unloading. Our high quality, energy efficient mortuary refrigerators are made to meet sanitation requirements and are NSF and UL approved.

## **Product Specifications**

Standard Size: 3 Body Box 7'8" x 3'1" x 5'6 1/2" with floor (Custom sizes available)