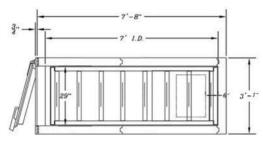

## **Product Specifications**

Standard Size: 3 Body Box 7'8" x 3'1" x 5'6 1/2" with floor (Custom sizes available)