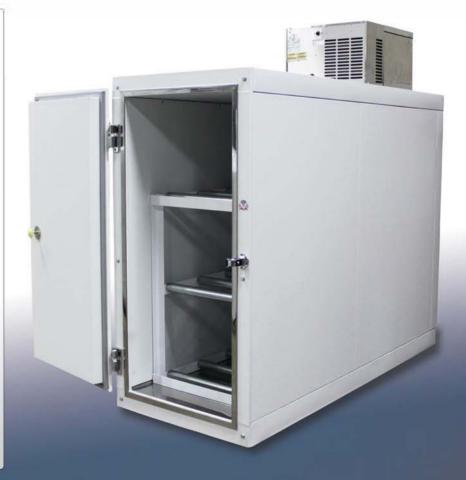

## Shelving System:

Heavy duty 3 tier roll out shelving, other shelving options available upon request.

## Refrigeration System:

Top Mount Self Contained Unit