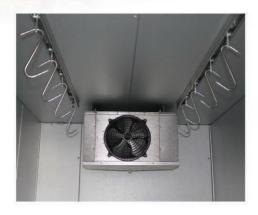

### **COMES STANDARD WITH:**

- 4" thick Extruded Polystyrene insulation which reduces wear and tear on the refrigeration system.
- Self-contained, saddle mount refrigeration system.
- •Overhead meat rail system (6' x 6' box includes 2 sets of 3 hooks, 6' x 8' box includes 2 sets of 4 hooks).
- •Interior light (requires electrical hook up).
- Self-closing door.