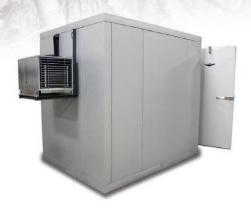

# Game Lockers

### **COMES STANDARD WITH:**

- 4" thick Extruded Polystyrene insulation which reduces wear and tear on the refrigeration system.
- Self-contained, saddle mount refrigeration system.
- •Overhead meat rail system (6' x 6' box includes 2 sets of 3 hooks, 6' x 8' box includes 2 sets of 4 hooks).
- •Interior light (requires electrical hook up).
- Self-closing door.

## AVAILABLE IN TWO SIZES WITH FLOOR:

6' x 6' x 7' 6" (115 volt)

6' x 8' x 7' 6" (115 volt)