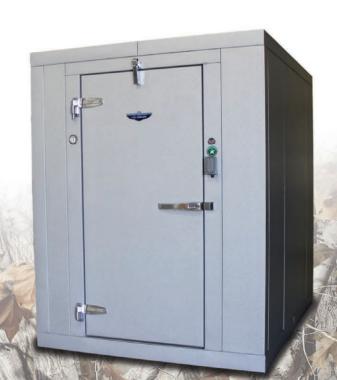

# Game Lockers

### **COMES STANDARD WITH:**

- 4" thick Extruded Polystyrene insulation which reduces wear and tear on the refrigeration system.
- Self-contained, saddle mount refrigeration system.
- •Overhead meat rail system (6' x 6' box includes 2 sets of 3 hooks, 6' x 8' box includes 2 sets of 4 hooks).
- •Interior light (requires electrical hook up).
- Self-closing door.