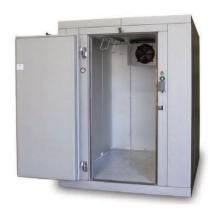

# Game Lockers

### **COMES STANDARD WITH:**

- 4" thick Extruded Polystyrene insulation which reduces wear and tear on the refrigeration system.
- Self-contained, saddle mount refrigeration system.
- •Overhead meat rail system (6' x 6' box includes 2 sets of 3 hooks, 6' x 8' box includes 2 sets of 4 hooks).
- •Interior light (requires electrical hook up).
- Self-closing door.