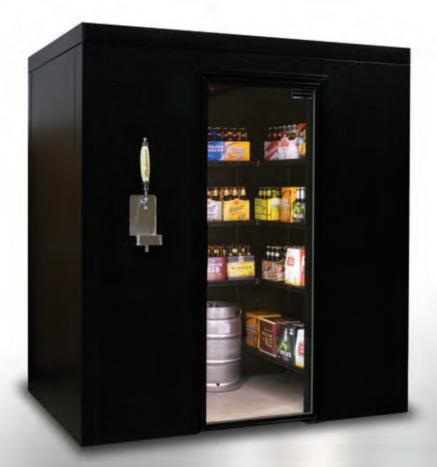

## Commercial Grade Beer Cooler

The Brew Cave, commercial grade residential beer cooler, offers an abundance of cold storage space for beer, soda or any cold beverage. It can store over 30 cases of beer and 4 kegs, all while keeping them cold and ready to drink. The Brew Cave fits perfectly in your basement or garage utilizing the coldest storage space possible. Everything needed for the ultimate kegerator is included; walk-in cooler, refrigeration, shelving and draft beer dispensing system. The only thing you need is the beer!

## **Brew Cave kit includes:**

Walk-in Cooler: 6'10" x 4'10" x 7'6" without a floor, lockable glass door with LED lights and heated glass

**Shelving:** Shelving fits the back and two side walls, 4 shelves for each wall

Refrigeration System: Pre-assembled outside refrigeration system, medium temperature, 1 phase, 3/4 horsepower, hermetic 208/230 volt, includes Copeland condensing unit. Other refrigeration systems are available.

Draft Beer Dispensing System: Aluminum CO2 tank (empty), keg coupler, double gauge CO2 regulator, chrome faucet head, faucet knob, 5" shank, beer line with connectors, air line with clamps, tap soother faucet cap, 6" wall mount drip tray (stainless steel with drain), drip tray dimensions: 11"H, 6"W, 4 3/4"D. Multiple faucet kits available.