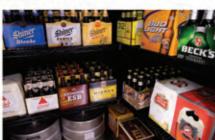

## Commercial Grade Beer Cooler

The Brew Cave, commercial grade residential beer cooler, offers an abundance of cold storage space for beer, soda or any cold beverage. It can store over 30 cases of beer and 4 kegs, all while keeping them cold and ready to drink. The Brew Cave fits perfectly in your basement or garage utilizing the coldest storage space possible. Everything needed for the ultimate kegerator is included; walk-in cooler, refrigeration, shelving and draft beer dispensing system. The only thing you need is the beer!

## **Brew Cave kit includes:**

Walk-in Cooler: 6'10" x 4'10" x 7'6" without a floor, lockable glass door with LED lights and heated glass

**Shelving:** Shelving fits the back and two side walls, 4 shelves for each wall