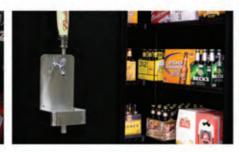

Draft Beer Dispensing System: Aluminum CO2 tank (empty), keg coupler, double gauge CO2 regulator, chrome faucet head, faucet knob, 5" shank, beer line with connectors, air line with clamps, tap soother faucet cap, 6" wall mount drip tray (stainless steel with drain), drip tray dimensions: 11"H, 6"W, 4 3/4"D. Multiple faucet kits available.