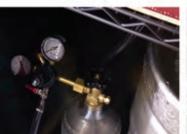

Draft Beer Dispensing System: Aluminum CO2 tank (empty), keg coupler, double gauge CO2 regulator, chrome faucet head, faucet knob, 5" shank, beer line with connectors, air line with clamps, tap soother faucet cap, 6" wall mount drip tray (stainless steel with drain), drip tray dimensions: 11"H, 6"W, 4 3/4"D. Multiple faucet kits available.