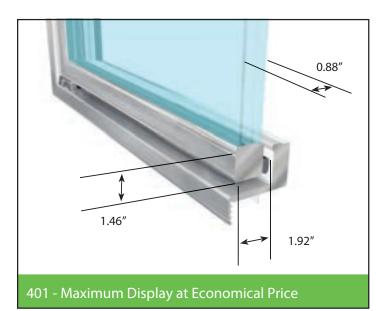

# **401 Series Door**

Value Priced Aluminum Frame Door

## Value Priced Aluminum Frame Door

Anthony's 401 Series door is designed with door and frame heat for condensation-free operation in a wide range of climate conditions.

#### 401 Series Features

- Narrow 1-5/16" door rail for maximum viewing area
- Insulated 2-pane (cooler) or 3-pane (freezer) fully-tempered safety glass
- Heated door and frame rails to prevent condensation
- Full-length vertical fluorescent light fixtures