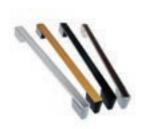

Trimline Handle

Full Length Handle

#### **Options**

Pass-Thru Door Version

Optimax Pro 24 LED

Anti-Fog

Full Length Handle

Slimline Handle

Black Finish

Silver Smooth/Serrated Finish