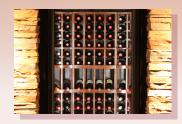

## STORAGE ROOM:

Each Wine Locker package consists of wall panels, ceiling panels, lockable glass entry door and environmental control unit. All panels are equipped with cam-action locking devices to easily connect each pane together for installation. Panels are manufactured with a 4" insulation core bonded between inner and outer beautifully painted metal skins. Standard interior and exterior metal is black. Several other custom finishes are available.

### WINE ROOM SIZES: NOMINAL SIZES:

6'2" x 4'8" x 7'6" (6'x5')

 $5'10'' \times 7'10'' \times 7'6''$  (6'x8')

7′10″ x 7′10″ x 7′6″ (8′x8′)

 $7'10'' \times 9'9^{1/2}'' \times 7'6''$  (8'x10')

 $9'9^{1/2}$ " x  $9'9^{1/2}$ " x 7'6" (10'x10')