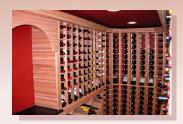

WineKeep Wine Lockers come in many standard sizes as predesigned packages or can be ordered to meet a customer's specific design needs with no added inconvenience. Each Wine Locker is shipped knocked down as panels. Once on location, they can easily be assembled using a single cam action panel locking tool. Environmental control equipment can be delivered preassembled, self-contained or unassembled for installations by a local HVAC or refrigeration contractor.

## STORAGE ROOM:

Each Wine Locker package consists of wall panels, ceiling panels, lockable glass entry door and environmental control unit. All panels are equipped with cam-action locking devices to easily connect each pane together for installation. Panels are manufactured with a 4" insulation core bonded between inner and outer beautifully painted metal skins. Standard interior and exterior metal is black. Several other custom finishes are available.