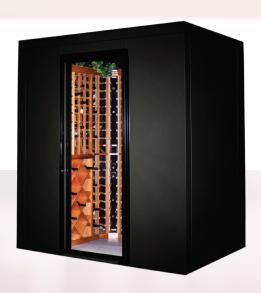

# THE WINE LOCKER

The WineKeep Wine Locker brings upscale wine storage and aging capabilities to the caring wine connoisseur. Its temperature and optional moisture controlled environment assures that the wine sleeps in a perfect aging environment that will astound not only the owner but also the owner's guests.

Offering over 20 different metal colors, the Wine Locker can be designed to blend in or become the focal point of any room. Wine Lockers can also be custom finished on-site with various exotic wood planking, stone or other materials to give any type of look desired.

## STORAGE ROOM:

Each Wine Locker package consists of wall panels, ceiling panels, lockable glass entry door and environmental control unit. All panels are equipped with cam-action locking devices to easily connect each pane together for installation. Panels are manufactured with a 4" insulation core bonded between inner and outer beautifully painted metal skins. Standard interior and exterior metal is black. Several other custom finishes are available.