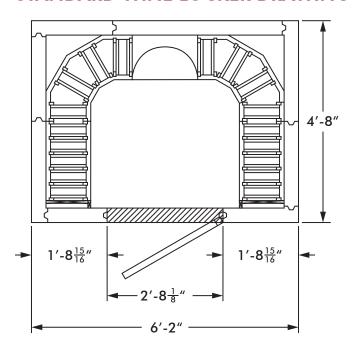

### WINE ROOM SIZES: NOMINAL SIZES:

6'2" x 4'8" x 7'6" (6'x5')

 $5'10'' \times 7'10'' \times 7'6''$  (6'x8')

7′10″ x 7′10″ x 7′6″ (8′x8′)

 $7'10'' \times 9'9^{1/2}'' \times 7'6''$  (8'x10')

 $9'9^{1/2}$ " x  $9'9^{1/2}$ " x 7'6" (10'x10')

#### STANDARD WINE LOCKER DRAWING