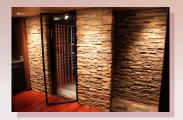

# THE WINE LOCKER

The WineKeep Wine Locker brings upscale wine storage and aging capabilities to the caring wine connoisseur. Its temperature and optional moisture controlled environment assures that the wine sleeps in a perfect aging environment that will astound not only the owner but also the owner's guests.

Offering over 20 different metal colors, the Wine Locker can be designed to blend in or become the focal point of any room. Wine Lockers can also be custom finished on-site with various exotic wood planking, stone or other materials to give any type of look desired.